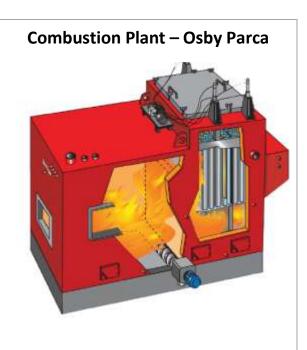

Osby Parca boilers (of Sweden) are supplied by Nu Way Energy NZ Ltd.

Osby Parca offers an extensive range of biomass boiler solutions from 200kW - 12.000kW. Depending on customer requirements and preferences, Osby Parca boilers can be fired with either dry (<35% moisture content) or moist fuel (35%-55% moisture content).